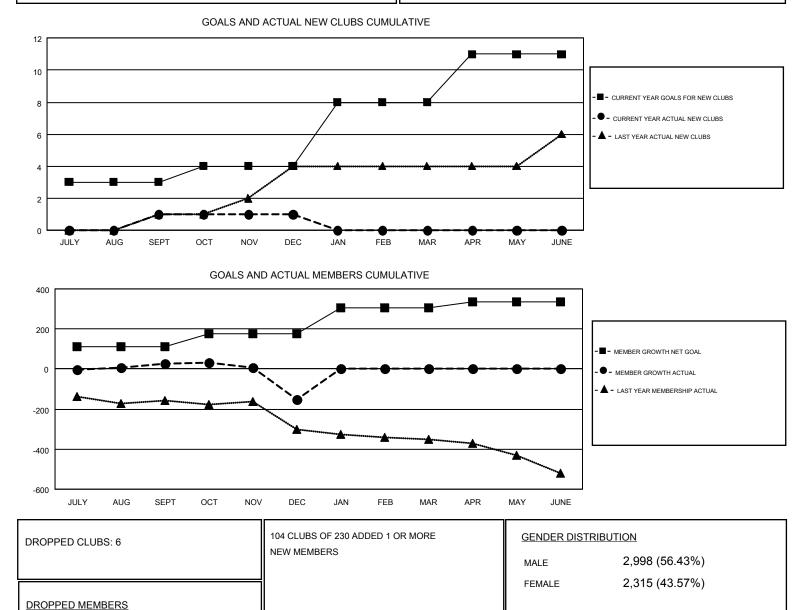

## CARLTON LLOYD GMT

| Clubs                 |               |           |               | Members               |                           |                         |                                                    |
|-----------------------|---------------|-----------|---------------|-----------------------|---------------------------|-------------------------|----------------------------------------------------|
| RESULTS FOR 2018-2019 |               |           |               | RESULTS FOR 2018-2019 |                           |                         |                                                    |
| QUARTER               | NEW CLUB GOAL | NEW CLUBS | DROPPED CLUBS | QUARTER               | MEMBER GROWTH NET<br>GOAL | MEMBER GROWTH<br>ACTUAL | DROPPED<br>MEMBERS ACTUAL<br>(including transfers) |
| JULY/AUG/SEPT         | 3             | 1         | 2             | JULY/AUG/SEPT         | 110                       | 233                     | 148                                                |
| OCT/NOV/DEC           | 1             | 0         | 4             | OCT/NOV/DEC           | 65                        | 208                     | 340                                                |
| JAN/FEB/MAR           | 4             | 0         | 0             | JAN/FEB/MAR           | 130                       | 0                       | 0                                                  |
| APR/MAY/JUNE          | 3             | 0         | 0             | APR/MAY/JUNE          | 30                        | 0                       | 0                                                  |